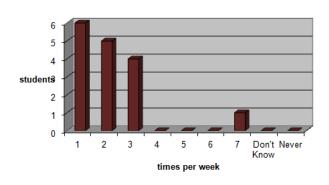

|
|                                                                                                |
| 1)How many times did you eat green and other vegetables?   □ □ □ □ □ □ □ □ □ □ □ □ □ □ □ □ □ □ |
|                                                                                                |
|                                                                                                |



# 2)How many times did you eat fruit?



#### 3) How many times did you drink milk and eat dairy products?





## 4) How many times did you eat meat?

#### 00000000



## 5) How many times did you eat poultry? 🗆 🗅

#### 



## 6) How many times did you eat fish?



### 7) How many times did you eat bread and $\square\,\square$ pasta? $\square\,\square$



#### □ □ □ □ □ 8) How many times did you eat dried seeds and fruit?



#### 9)How many times did you drink soft drinks?



# times per week 10) How many times did you gat sweets?



Constitution that is the interesting of the control of the control