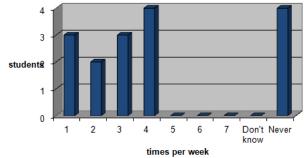

d other vegetables?   □ □ □ □ □ □ □ □ □ □ □ □ □ □ □ □ □ □ |
|                                                                                                |
|                                                                                                |



# 2)How many times did you eat fruit?



#### 3) How many times did you drink milk and eat dairy products?





## 4) How many times did you eat meat?

#### 00000000



## 5) How many times did you eat poultry? 🗆 🗅

#### 



## 6) How many times did you eat fish?



### 7) How many times did you eat bread and $\square\,\square$ pasta? $\square\,\square$



#### □ □ □ □ □ 8) How many times did you eat dried seeds and fruit?



#### 9)How many times did you drink soft drinks?



# times per week 10) How many times did you gat sweets?



Constitution that is the interesting of the control of the control