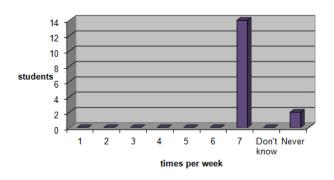

|
| RESULTS                                                                                        |
|                                                                                                |
|                                                                                                |
| 1)How many times did you eat green and other vegetables?   □ □ □ □ □ □ □ □ □ □ □ □ □ □ □ □ □ □ |
|                                                                                                |
|                                                                                                |



# 2)How many times did you eat fruit?



#### 3) How many times did you drink milk and eat dairy products?





## 4) How many times did you eat meat?

#### 00000000



## 5) How many times did you eat poultry? 🗆 🗅

#### 



## 6) How many times did you eat fish?



### 7) How many times did you eat bread and $\square\,\square$ pasta? $\square\,\square$



#### □ □ □ □ □ 8) How many times did you eat dried seeds and fruit?



#### 9)How many times did you drink soft drinks?



# times per week 10) How many times did you gat sweets?



Constitution that is the interesting of the control of the control