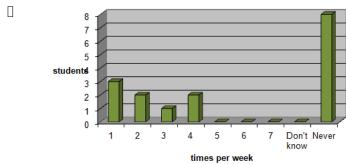

| A CLASS SURVEY                                                                                 |
|------------------------------------------------------------------------------------------------|
| How healthy is your diet?                                                                      |
| Number of participants: 16                                                                     |
| Method: Diet diaries (for one week)                                                            |
|                                                                                                |
| RESULTS                                                                                        |
|                                                                                                |
|                                                                                                |
| 1)How many times did you eat green and other vegetables?   □ □ □ □ □ □ □ □ □ □ □ □ □ □ □ □ □ □ |
|                                                                                                |
|                                                                                                |