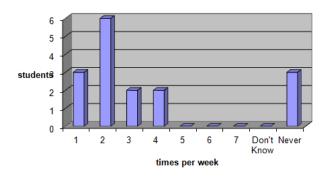

|
|                                                                                                |
|                                                                                                |
| 1)How many times did you eat green and other vegetables?   □ □ □ □ □ □ □ □ □ □ □ □ □ □ □ □ □ □ |
|                                                                                                |
|                                                                                                |



# 2)How many times did you eat fruit?



#### 3) How many times did you drink milk and eat dairy products?





## 4) How many times did you eat meat?

#### 00000000



## 5) How many times did you eat poultry? 🗆 🗅

#### 



## 6) How many times did you eat fish?



### 7) How many times did you eat bread and $\square\,\square$ pasta? $\square\,\square$



#### □ □ □ □ □ 8) How many times did you eat dried seeds and fruit?



#### 9)How many times did you drink soft drinks?



# times per week 10) How many times did you gat sweets?



Constitution that is the interesting of the control of the control