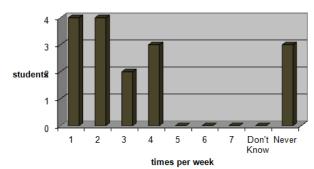

|
| 1)How many times did you eat green and other vegetables?   □ □ □ □ □ □ □ □ □ □ □ □ □ □ □ □ □ □ |
|                                                                                                |
|                                                                                                |



# 2)How many times did you eat fruit?



#### 3) How many times did you drink milk and eat dairy products?





## 4) How many times did you eat meat?

#### 00000000



## 5) How many times did you eat poultry? 🗆 🗅

#### 



## 6) How many times did you eat fish?



### 7) How many times did you eat bread and $\square\,\square$ pasta? $\square\,\square$



#### □ □ □ □ □ 8) How many times did you eat dried seeds and fruit?



#### 9)How many times did you drink soft drinks?



# times per week 10) How many times did you gat sweets?



Constitution that is the interesting of the control of the control