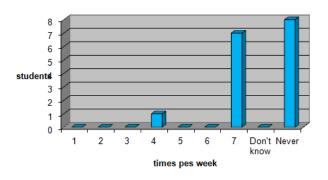

ek)                                                            |
|                                                                                                |
| RESULTS                                                                                        |
|                                                                                                |
|                                                                                                |
| 1)How many times did you eat green and other vegetables?   □ □ □ □ □ □ □ □ □ □ □ □ □ □ □ □ □ □ |
|                                                                                                |
|                                                                                                |



# 2)How many times did you eat fruit?



#### 3) How many times did you drink milk and eat dairy products?





## 4) How many times did you eat meat?

#### 00000000



## 5) How many times did you eat poultry? 🗆 🗅

#### 



## 6) How many times did you eat fish?



### 7) How many times did you eat bread and $\square\,\square$ pasta? $\square\,\square$



#### □ □ □ □ □ 8) How many times did you eat dried seeds and fruit?



#### 9)How many times did you drink soft drinks?



# times per week 10) How many times did you gat sweets?



Constitution that is the interesting of the control of the control