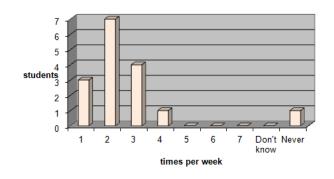

|
| RESULTS                                                                                        |
|                                                                                                |
|                                                                                                |
| 1)How many times did you eat green and other vegetables?   □ □ □ □ □ □ □ □ □ □ □ □ □ □ □ □ □ □ |
|                                                                                                |
|                                                                                                |



# 2)How many times did you eat fruit?



#### 3) How many times did you drink milk and eat dairy products?





## 4) How many times did you eat meat?

#### 00000000



## 5) How many times did you eat poultry? 🗆 🗅

#### 



## 6) How many times did you eat fish?



### 7) How many times did you eat bread and $\square\,\square$ pasta? $\square\,\square$



#### □ □ □ □ □ 8) How many times did you eat dried seeds and fruit?



#### 9)How many times did you drink soft drinks?



# times per week 10) How many times did you gat sweets?



Constitution that is the interesting of the control of the control