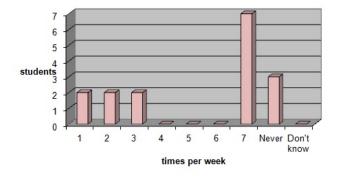

| A CLASS SURVEY                                                                                 |
|------------------------------------------------------------------------------------------------|
| How healthy is your diet?                                                                      |
| Number of participants: 16                                                                     |
| Method: Diet diaries (for one week)                                                            |
|                                                                                                |
| RESULTS                                                                                        |
|                                                                                                |
|                                                                                                |
| 1)How many times did you eat green and other vegetables?   □ □ □ □ □ □ □ □ □ □ □ □ □ □ □ □ □ □ |
|                                                                                                |
|                                                                                                |