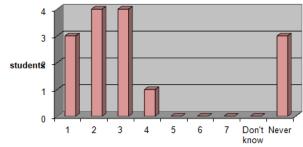

|
| 1)How many times did you eat green and other vegetables?   □ □ □ □ □ □ □ □ □ □ □ □ □ □ □ □ □ □ |
|                                                                                                |
|                                                                                                |



# 2)How many times did you eat fruit?



#### 3) How many times did you drink milk and eat dairy products?





## 4) How many times did you eat meat?

#### 00000000



## 5) How many times did you eat poultry? 🗆 🗅

#### 



## 6) How many times did you eat fish?



### 7) How many times did you eat bread and $\square\,\square$ pasta? $\square\,\square$



#### □ □ □ □ □ 8) How many times did you eat dried seeds and fruit?



#### 9)How many times did you drink soft drinks?



# times per week 10) How many times did you gat sweets?



Constitution that is the interesting of the control of the control